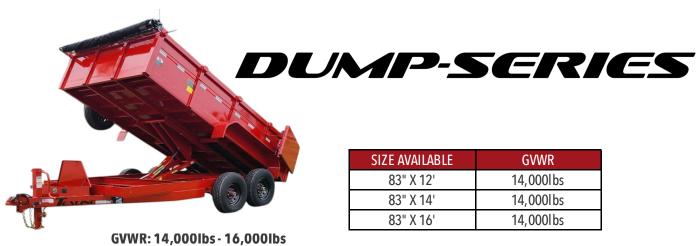

| SIZE AVAILABLE | OVVIN     |
|----------------|-----------|
| 83" X 12'      | 14,000lbs |
| 83" X 14'      | 14,000lbs |
| 83" X 16'      | 14,000lbs |

|              | STANDARD                    | AVAILABLE OPTIONS                                                              |                  |                                            |  |  |
|--------------|-----------------------------|--------------------------------------------------------------------------------|------------------|--------------------------------------------|--|--|
| AXLE         | 7,000lb EZ Lube w/(2)       | *Upgrade to 16,000lb GVWR, (2) 8K Brake Axles, 7" Channel Frame, Tongue & Tire |                  |                                            |  |  |
|              | Brakes                      | Upgrade                                                                        |                  |                                            |  |  |
| FRAME        | 6" Channel                  | 7" Channel                                                                     |                  |                                            |  |  |
| JACK         | 12K Drop Leg Jack           | Dual 12K Drop Leg Jacks                                                        |                  |                                            |  |  |
| TONGUE       | 6" Channel                  | Gooseneck Upgrade                                                              |                  | GN I-Beam Neck Included in Big Box Package |  |  |
| CROSSMEMBERS | 3" Channel on 16"           | 12" Centers                                                                    |                  |                                            |  |  |
|              | Centers                     |                                                                                |                  |                                            |  |  |
| TOP          | Tarp Included               |                                                                                |                  |                                            |  |  |
| FENDERS      | 14ga Tread Plate            |                                                                                |                  |                                            |  |  |
| HOIST        | Scissor Lift                |                                                                                |                  |                                            |  |  |
| SIDES        | 24" Sheet Metal 10ga        | 36" 10ga Sheet Metal                                                           |                  | 48" 10ga Sheet Metal                       |  |  |
| COUPLER      | 14K Adjustable              |                                                                                |                  |                                            |  |  |
| WHEELS       | Black/Silver                |                                                                                |                  |                                            |  |  |
| TIRES        | ST235/80/R16 10PLY          | 235/80/R16 14PLY                                                               |                  | 215/75/R17.5 18PLY                         |  |  |
| GATES        | Butterfly                   | 3-Way Metering Gate                                                            |                  |                                            |  |  |
| FLOOR        | 10ga Sheet Metal            | 7ga Sheet Metal                                                                |                  |                                            |  |  |
| TIE DOWNS    | Stake Pockets & (4) D-Rings |                                                                                |                  |                                            |  |  |
| SPARE        |                             | Spare Mount                                                                    | 235/80/R16 10PLY | 14PLY                                      |  |  |
| STORAGE      | A-Frame Pump Box            | Gooseneck Big Box Package w/Dual Jacks                                         |                  |                                            |  |  |
| RAMPS        | Slide-In Ramps              |                                                                                |                  |                                            |  |  |