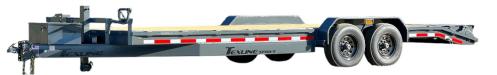

## BOBCAT SERIES

| AVAILABLE SIZE |
|----------------|
| 83" X 14'      |
| 83" X 16'      |
| 83" X 18'      |
| 83" X 20'      |
| 83" X 22'      |
| 83" X 24'      |

GVWR: 14,000lbs - 16,000lbs

|              | STANDARD                                | AVAILABLE OPTIONS                                   |                                                                              |           |  |
|--------------|-----------------------------------------|-----------------------------------------------------|------------------------------------------------------------------------------|-----------|--|
| BED WIDTH    | 83" Standard Width                      | 102" Deck (Includes 10" Channel Drive Over Fenders) |                                                                              |           |  |
| FRAME        | 6" Channel / 8" Channel on 22'-24'      |                                                     |                                                                              |           |  |
| CROSSMEMBERS | 3" Channel on 16" Centers               |                                                     |                                                                              |           |  |
| TONGUE       | 6" Channel / 8" Channel on 22'-24'      | 8" Gooseneck                                        | Big Box Package w/Dual Jacks<br>Includes 12" x 14lb I-Beam Gooseneck Upgrade |           |  |
| JACK         | (1) 12K Drop Leg Jack                   | Dual 12K Jacks                                      |                                                                              |           |  |
| AXLES        | 7,000lb EZ Lube w/2 Brakes              | 8,000lb Hybr                                        | id Brake *Requires Tire Upgrade                                              |           |  |
| FLOOR        | #2 Treated Pine                         | Steel                                               |                                                                              |           |  |
| DOVETAIL     |                                         | Rolled Dove                                         | Steel Plate                                                                  |           |  |
| WHEELS       | Silver/Black Option Included            |                                                     |                                                                              |           |  |
| TIRES        | 230/80/R16 10PLY                        | 235/80/R16 14PLY                                    | 215/75/R17.5 18PLY                                                           |           |  |
| RAMPS        | Stand-Up/Slide-In Option Included       | Tractor Gate                                        | 24" HD Ramps                                                                 | Tex-Ramps |  |
| OPEN SIDES   |                                         | 3" Pipe                                             | *Expanded Metal Sides Available                                              |           |  |
| SPARES       |                                         | 235/80/R16 10PLY                                    | 14PLY                                                                        |           |  |
| TIE-DOWNS    | Pipe Spools/Stake Pockets on 1' Centers | Extra Pockets                                       | Winch Plate                                                                  |           |  |
| RUB-RAIL     | 3/8" Reinforced Rub-Rail                |                                                     |                                                                              |           |  |
| FENDERS      | 14GA Reinforced Tread Plate             | 10" Channel Drive Over                              |                                                                              |           |  |
| LIGHTS       | Rubber Mount LED                        |                                                     |                                                                              |           |  |
|              |                                         | Tongue Mount Tool Box                               |                                                                              |           |  |