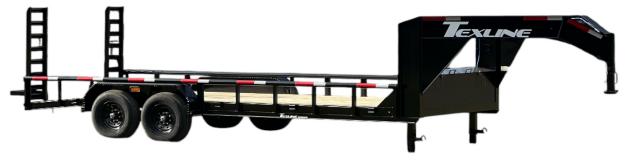

## BOBCAT SERIES

| AVAILABLE SIZE |
|----------------|
| 83" X 14'      |
| 83" X 16'      |
| 83" X 18'      |
| 83" X 20'      |
| 83" X 22'      |
| 83" X 24'      |

GVWR: 14,000lbs - 16,000lbs

|              | STANDARD                                | AVAILABLE OPTIONS                                   |                                                                              |           |  |
|--------------|-----------------------------------------|-----------------------------------------------------|------------------------------------------------------------------------------|-----------|--|
| BED WIDTH    | 83" Standard Width                      | 102" Deck (Includes 10" Channel Drive Over Fenders) |                                                                              |           |  |
| FRAME        | 6" Channel / 8" Channel on 22'-24'      |                                                     |                                                                              |           |  |
| CROSSMEMBERS | 3" Channel on 16" Centers               |                                                     |                                                                              |           |  |
| TONGUE       | 6" Channel / 8" Channel on 22'-24'      | 8" Gooseneck                                        | Big Box Package w/Dual Jacks<br>Includes 12" x 14lb I-Beam Gooseneck Upgrade |           |  |
| JACK         | (1) 12K Drop Leg Jack                   | Dual 12K Jacks                                      |                                                                              |           |  |
| AXLES        | 7,000lb EZ Lube w/2 Brakes              | 8,000lb Hybr                                        | id Brake *Requires Tire Upgrade                                              |           |  |
| FLOOR        | #2 Treated Pine                         | Steel                                               |                                                                              |           |  |
| DOVETAIL     |                                         | Rolled Dove                                         | Steel Plate                                                                  |           |  |
| WHEELS       | Silver/Black Option Included            |                                                     |                                                                              |           |  |
| TIRES        | 230/80/R16 10PLY                        | 235/80/R16 14PLY                                    | 215/75/R17.5 18PLY                                                           |           |  |
| RAMPS        | Stand-Up/Slide-In Option Included       | Tractor Gate                                        | 24" HD Ramps                                                                 | Tex-Ramps |  |
| OPEN SIDES   |                                         | 3" Pipe                                             | *Expanded Metal Sides Available                                              |           |  |
| SPARES       |                                         | 235/80/R16 10PLY                                    | 14PLY                                                                        |           |  |
| TIE-DOWNS    | Pipe Spools/Stake Pockets on 1' Centers | Extra Pockets                                       | Winch Plate                                                                  |           |  |
| RUB-RAIL     | 3/8" Reinforced Rub-Rail                |                                                     |                                                                              |           |  |
| FENDERS      | 14GA Reinforced Tread Plate             | 10" Channel Drive Over                              |                                                                              |           |  |
| LIGHTS       | Rubber Mount LED                        |                                                     |                                                                              |           |  |
|              |                                         | Tongue Mount Tool Box                               |                                                                              |           |  |